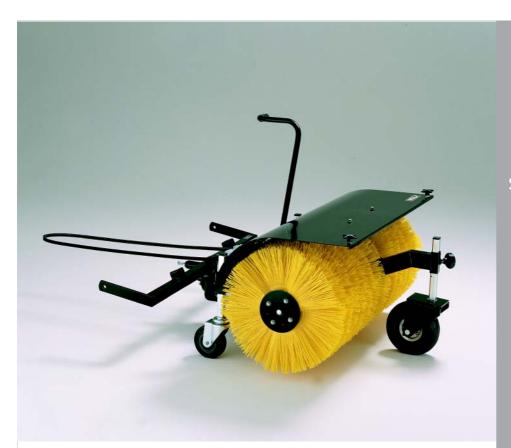

## Sweeping Unit Park

Efficient sweeping unit to Stiga Park

The sweeping unit is very useful for areas with asphalt, grass and concrete. Also very suitable for up to 5 cm of newly fallen snow. Good performance in all four seasons.

Adjustable ground pressure with two rear pivot wheels and a removable front pivot wheel. The sweeping angle can comfortably be adjusted from driver's seat.

The working width is 100 cm.

Fits Park and Park Pro with rear wheel drive.

Dust cover is available as accessory.